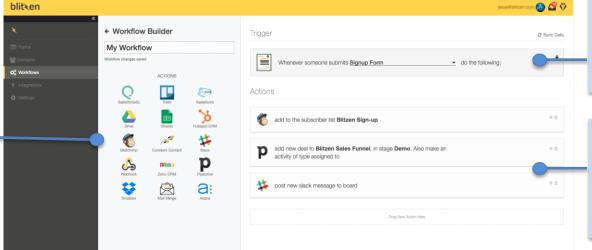

## Integrations & Workflows

To Connect an app,
simply type in your
login credentials to
authorize Blitzen or go
into the app you wish
to connect and
copy/paste your API
key.

Trigger or the event you want to have set off an automation, like a new form submission or when a lead gets added to a segment.

Next add your Actions or the events you want to happen like adding a new lead to your CRM or a new subscriber to your newsletter.

Use the drag & drop
Workflow Builder to
set up automations
that route your leads
to your web apps.