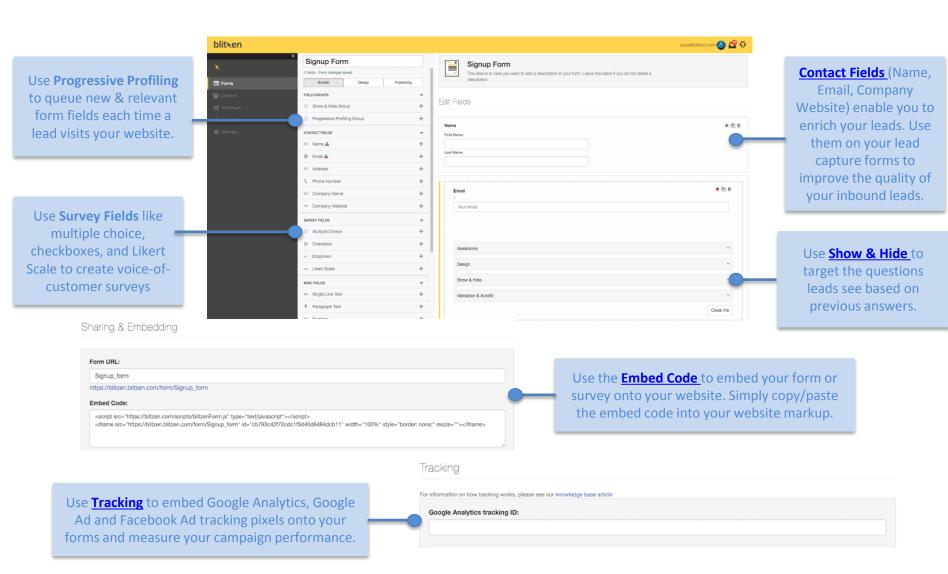

#### **Quick Start Guide**

We've created this guide to help you get your account up and running quickly. This guide will only cover the basics, so for more in-depth information on Blitzen features be sure to check out <a href="help.blitzen.com">help.blitzen.com</a>.





# Form Building & Publishing





## Form Design & Delivery





#### Contact Management



## Integrations & Workflows



To Connect an app,
simply type in your
login credentials to
authorize Blitzen or go
into the app you wish
to connect and
copy/paste your API
key.

Trigger or the event you want to have set off an automation, like a new form submission or when a lead gets added to a segment.

Next add your Actions or the events you want to happen like adding a new lead to your CRM or a new subscriber to your newsletter.

Use the drag & drop
Workflow Builder to
set up automations
that route your leads
to your web apps.



Username

Password

MyUsername