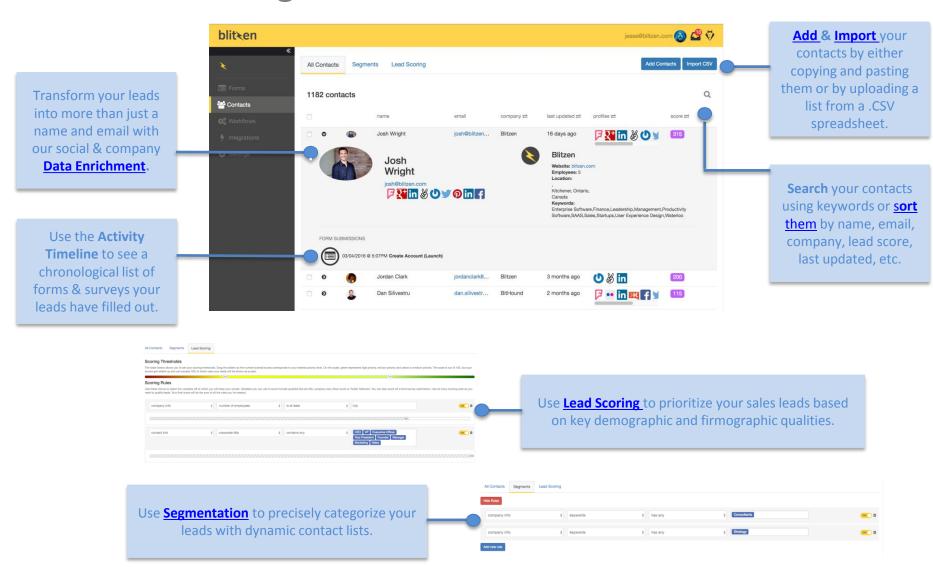

#### **Quick Start Guide**

We've created this guide to help you get your account up and running quickly. This guide will only cover the basics, so for more in-depth information on Blitzen features be sure to check out <a href="help.blitzen.com">help.blitzen.com</a>.





# Form Building & Publishing





## Form Design & Delivery





#### Contact Management



## Integrations & Workflows



To Connect an app,
simply type in your
login credentials to
authorize Blitzen or go
into the app you wish
to connect and
copy/paste your API
key.

Trigger or the event you want to have set off an automation, like a new form submission or when a lead gets added to a segment.

Next add your Actions or the events you want to happen like adding a new lead to your CRM or a new subscriber to your newsletter.

Use the drag & drop
Workflow Builder to
set up automations
that route your leads
to your web apps.



Username

Password

MyUsername