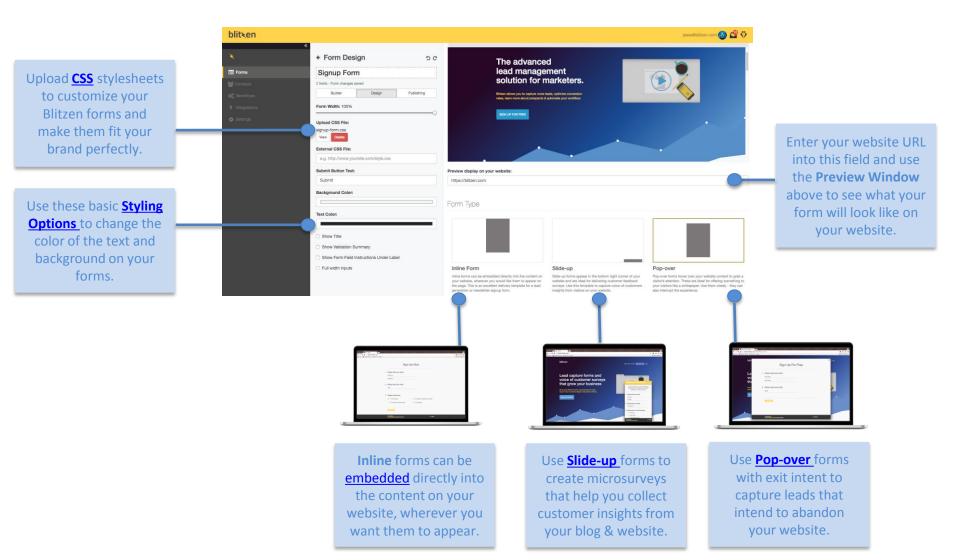

#### **Quick Start Guide**

We've created this guide to help you get your account up and running quickly. This guide will only cover the basics, so for more in-depth information on Blitzen features be sure to check out <a href="help.blitzen.com">help.blitzen.com</a>.





# Form Building & Publishing





## Form Design & Delivery





#### Contact Management



## Integrations & Workflows



To Connect an app,
simply type in your
login credentials to
authorize Blitzen or go
into the app you wish
to connect and
copy/paste your API
key.

Trigger or the event you want to have set off an automation, like a new form submission or when a lead gets added to a segment.

Next add your Actions or the events you want to happen like adding a new lead to your CRM or a new subscriber to your newsletter.

Use the drag & drop
Workflow Builder to
set up automations
that route your leads
to your web apps.



Username

Password

MyUsername