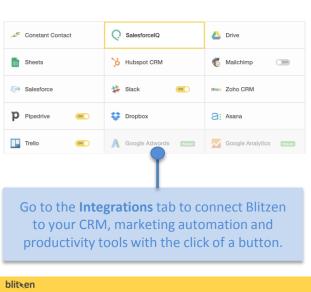

## Integrations & Workflows

To Connect an app,
simply type in your
login credentials to
authorize Blitzen or go
into the app you wish
to connect and
copy/paste your API
key.

Trigger or the event you want to have set off an automation, like a new form submission or when a lead gets added to a segment.